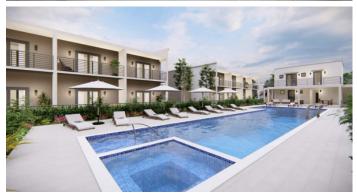

## PROPERTY DESCRIPTION

Introducing George Town's newest, multi-phase residential community, YARL! With the incredible demand of Phase 1, we are now launching Phase 2! YARL is filled with amenities including a lovely pool area, pickleball court, gym, clubhouse and kids play area to name a few. This gated community is conveniently located on Linford Pierson Highway next to Downtown Reach. The location is amazing with direct proximity to schools, Grand Harbour, Harbour Reach, supermarkets, George Town Hospital and direct access to Seven Mile Beach Corridor. This neighbourhood will feature 1 bed, 1 bed plus den, 2 bed and 2 bed plus den options - perfect for a primary residence or rental investment. Built to withstanding all weather as well as being energy efficient these homes are constructed with super strong concrete block, hurricane impact windows and doors as well as a standing seam metal roof. Rest assured knowing the Developer, National Builders, has completed numerous fantastic communities in Cayman over the past couple decades. Estimated completion is Q1 2025. Inquire today for your Information and Sales Brochure!