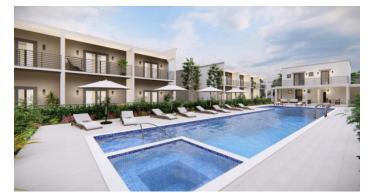

## PROPERTY DETAILS

Price: CI\$449,000 Listing Type: Condominium Time Share Bathrooms: 1 Sq. Ft.: 920

PROPERTY DESCRIPTION

Introducing George Town's newest, multi-phase residential community, YARL! With the incredible demand of Phase 1, we are now launching Phase 2! YARL is filled with amenities including a lovely pool area, pickleball court, gym, clubhouse and kids play area to name a few. This gated community is conveniently located on Linford Pierson Highway next to Downtown Reach. The location is amazing with direct proximity to schools, Grand Harbour, Harbour Reach, supermarkets, George Town Hospital and direct access to Seven Mile Beach Corridor. This neighbourhood will feature 1 bed, 1 bed plus den, 2 bed and 2 bed plus den options - perfect for a primary residence or rental investment. Built to withstanding all weather as well as being energy efficient these homes are constructed with super strong concrete block, hurricane impact windows and doors as well as a standing seam metal roof. Rest assured knowing the Developer, National Builders, has completed numerous fantastic communities in Cayman over the past couple decades. Estimated completion is Q1 2025. Inquire today for your Information and Sales Brochure!