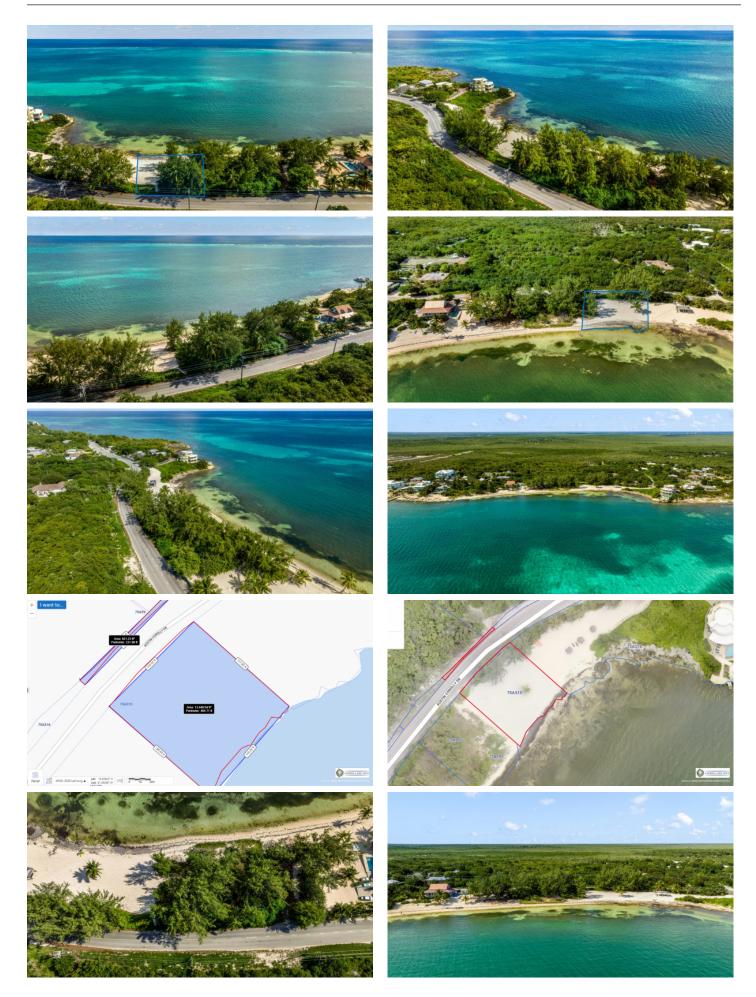

# GUN BAY BEACHFRONT DEVELOPMENT SITE | EAST END

Austin Conolly Dr., East End, Cayman Islands

## PROPERTY DESCRIPTION

This beautiful 0.31-acre parcel of white sandy beach is perfect for investment and has approximately 110 ft. of pristine water frontage, the site is between 2' to 9' above sea level. Located in the tranquil area of the East End just before "The Castle" and Police Station in Gun Bay, this is a great property that offers a great family homesite. Zoned as a Beach Resort/residential, this parcel offers a multitude of opportunities for development and stunning sunrise/sunset views. East End is fast becoming a popular location with its clear coastline, nature attractions like the Botanic Gardens and Iguana Sanctuary, and an increase in facilities and amenities like Health City and the East End Dive Centre. As infrastructure is moving out this way and it will be easier to get in and out of town once the new bypass extension is completed, this land is a great investment. As Grand Cayman continues to be developed, demand for land will increase. You must see this parcel to appreciate its excellence. Don't miss this spectacular opportunity. Call now!