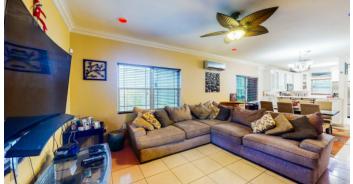

# PROPERTY DESCRIPTION

Lovey 2 bedroom townhome located in quiet neighborhood. Easy access to town and neighboring restaurants and schools. Low strata fees and great use of space. Renovated kitchen with top of the line appliances. Large floor plan offers lots of space and even a spot for a desk or study station. Turnkey and perfect for a young family or as a great rental income investment.

## PROPERTY FEATURES

Kitchen Features Oven (Gas), Washer (Yes)
Interior Features AC (Central), TV (Other)

Building Features Dining Area, Living Room, Kitchen Area, Breakfast Area

Additional Features Furnished (partial)
Outdoor Features Water Frontage (No)