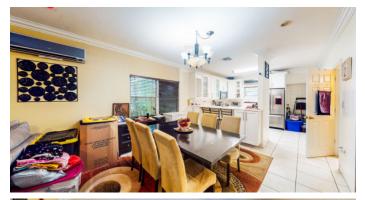

# PROPERTY DESCRIPTION

Lovey 2 bedroom townhome located in quiet neighborhood. Easy access to town and neighboring restaurants and schools. Low strata fees and great use of space. Renovated kitchen with top of the line appliances. Large floor plan offers lots of space and even a spot for a desk or study station. Turnkey and perfect for a young family or as a great rental income investment.

## PROPERTY FEATURES

Kitchen Features Oven (Gas), Washer (Yes)
Interior Features AC (Central), TV (Other)

Building Features Dining Area, Living Room, Kitchen Area, Breakfast Area

Additional Features Furnished (partial)
Outdoor Features Water Frontage (No)