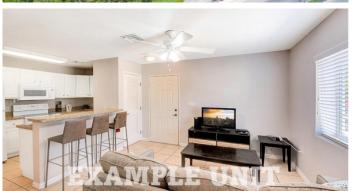

### PROPERTY FEATURES

Kitchen Features Oven (Yes), Washer (Yes)
Interior Features AC (Central), TV (Cable)

Building Features Dining Area, City Water, Living Room, Kitchen Area

Additional Features Furnished, Storm Windows, Gym