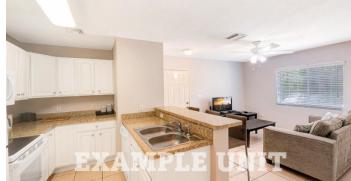

### PROPERTY FEATURES

Kitchen Features Oven (Yes), Washer (Yes)
Interior Features AC (Central), TV (Cable)

Building Features Dining Area, City Water, Living Room, Kitchen Area

Additional Features Furnished, Storm Windows, Gym