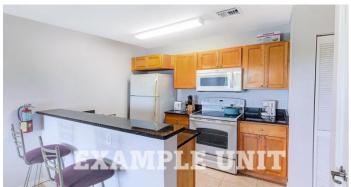

#### PROPERTY FEATURES

Kitchen Features Oven (Electric), Washer (Yes)
Interior Features AC (Central), TV (Cable)

Building Features Dining Area, City Water, Living Room, Kitchen Area

Additional Features Furnished, Storm Windows, Gym