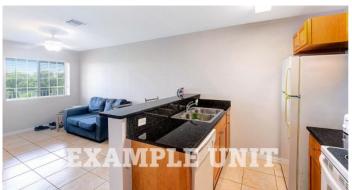

#### PROPERTY FEATURES

Kitchen Features Oven (Electric), Washer (Yes)
Interior Features AC (Central), TV (Cable)

Building Features Dining Area, City Water, Living Room, Kitchen Area

Additional Features Furnished, Storm Windows, Gym