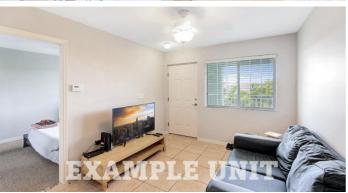

#### PROPERTY FEATURES

Kitchen Features Oven (Electric), Washer (Yes)
Interior Features AC (Central), TV (Cable)

Building Features Dining Area, City Water, Living Room, Kitchen Area

Additional Features Furnished, Storm Windows, Gym