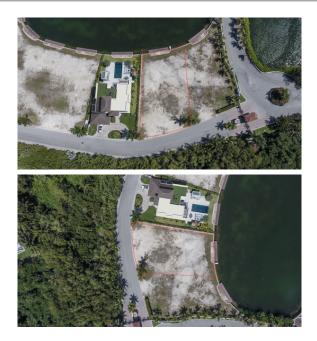

## PROPERTY DESCRIPTION

Beautiful lot located in one of the most sought-after areas of the island. This prime piece of real estate in Harbour Reach boasts breathtaking and unobstructed views down the canal. Includes plans for a stunning 5,588sq ft house designed by one of the industry's most revered architects John Doak. Planning permission approved. Construction drawings complete, along with pool & landscape design. These lots are filled with compacted aggregate and safety retained by a "keystone" seawall, avoiding the need for expensive pilings, and offering other key features such as integral, cantilevered 40 foot dock included for direct access onto the North Sound. Harbour Reach offers the security of a 24-7 manned gatehouse, entering onto palm-lined roads with landscaping intertwined with jogging trails and walking paths. Total lot size 0.2817 acres / 12,270.85 sq ft. Get in contact today!!