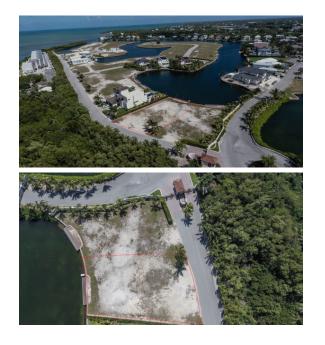

## PROPERTY DESCRIPTION

Beautiful lot located in one of the most sought-after areas of the island. This prime piece of real estate in Harbour Reach boasts breathtaking and unobstructed views down the canal. Includes plans for a stunning 5,588sq ft house designed by one of the industry's most revered architects John Doak. Planning permission approved. Construction drawings complete, along with pool & landscape design. These lots are filled with compacted aggregate and safety retained by a "keystone" seawall, avoiding the need for expensive pilings, and offering other key features such as integral, cantilevered 40 foot dock included for direct access onto the North Sound. Harbour Reach offers the security of a 24-7 manned gatehouse, entering onto palm-lined roads with landscaping intertwined with jogging trails and walking paths. Total lot size 0.2817 acres / 12,270.85 sq ft. Get in contact today!!