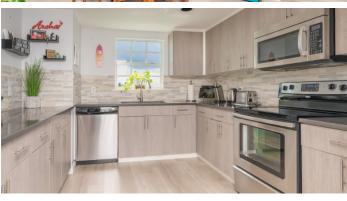

# PROPERTY DESCRIPTION

With far reaching views across Mitchells Creek, and the islands golf courses, this fabulous turnkey corner penthouse has it all. Extending to a spacious 1509 square feet and comprising 2 bedrooms and 2 bathrooms, with voluminous vaulted ceilings throughout, this fully remodeled unit is ready to go for full time residents, snowbirds, and investors alike. Located within walking distance of the white sands and crystal blue waters of Seven Mile Beach, and within easy access to the islands finest dining and shopping, Camama Bay and schooling, this central location offers everything one could want or need! The tropical grounds, wonderful swimming pool and deck, tennis court, and plentiful boat docking complete the onsite amenities in this well run and maintained complex.

### PROPERTY FEATURES

Kitchen Features Oven (Electric), Washer (Yes)
Interior Features AC (Central), TV (Cable)

Building Features Dining Area, Living Room, Kitchen Area, Breakfast Area

Additional Features Furnished, Hurricane Shutters