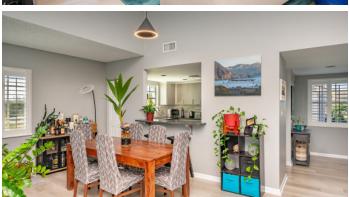

# PROPERTY DESCRIPTION

With far reaching views across Mitchells Creek, and the islands golf courses, this fabulous turnkey corner penthouse has it all. Extending to a spacious 1509 square feet and comprising 2 bedrooms and 2 bathrooms, with voluminous vaulted ceilings throughout, this fully remodeled unit is ready to go for full time residents, snowbirds, and investors alike. Located within walking distance of the white sands and crystal blue waters of Seven Mile Beach, and within easy access to the islands finest dining and shopping, Camama Bay and schooling, this central location offers everything one could want or need! The tropical grounds, wonderful swimming pool and deck, tennis court, and plentiful boat docking complete the onsite amenities in this well run and maintained complex.