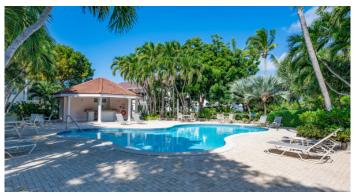

# PROPERTY DESCRIPTION

With far reaching views across Mitchells Creek, and the islands golf courses, this fabulous turnkey corner penthouse has it all. Extending to a spacious 1509 square feet and comprising 2 bedrooms and 2 bathrooms, with voluminous vaulted ceilings throughout, this fully remodeled unit is ready to go for full time residents, snowbirds, and investors alike. Located within walking distance of the white sands and crystal blue waters of Seven Mile Beach, and within easy access to the islands finest dining and shopping, Camama Bay and schooling, this central location offers everything one could want or need! The tropical grounds, wonderful swimming pool and deck, tennis court, and plentiful boat docking complete the onsite amenities in this well run and maintained complex.