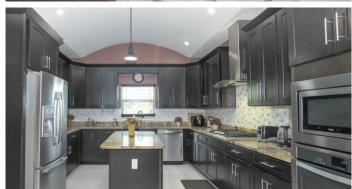

### PROPERTY DESCRIPTION

Nestled in the quiet neighborhood of Little Savannah, this 4 bedroom, 3.5 bathroom home boasts a spacious and inviting layout. As you enter the foyer you are greeted by the large living room with ample seating for the whole family, coffered ceilings, and a well appointed kitchen, which is truly the heart of the home. Here you will find granite countertops, gas stove/oven, stainless steel appliances, and an island ideal for meal preparation. This beautiful home boasts sizeable bedrooms, providing sufficient space for your family and guests. The master suite is the perfect space to unwind and encompasses a private ensuite bathroom featuring a large jacuzzi tub, separate walk-in shower, and full vanity area. Additionally, there is a den which has been converted into a home office. This room provides the perfect environment for those who value working from home. Step outdoors and embrace the potential that this 0.3 acre lot has to offer. This space is ideal for entertaining and provides the perfect area to create your personal outdoor oasis! The yard also features a 200sqft storage shed with utilities. Conveniently located in a family friendly neighbourhood, this home offers the perfect combination of comfort and convenience. Don't miss the opportunity to make this property your own!

# PROPERTY FEATURES

Kitchen Features Oven (Gas), Washer (Yes)
Interior Features AC (Multi-Zone), TV (Cable)

Building Features Dining Area, City Water, Living Room, Family Room, Kitchen Area

Additional Features Furnished (partial)
Outdoor Features Water Frontage (No)