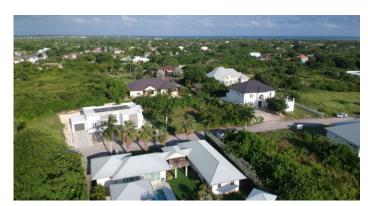

# PROPERTY DESCRIPTION

This is a excellent opportunity to own a large.29 Acres Parcel in The quite cul-de-sac neighborhood of Shamrock Height. Newer homes built in the neighborhood.Land sits in-between to existing homes. Filled and ready to build. This lot sits high and dry at 23-24 feet above sea-level. Low Density Residential Zoning with covenants to ensure long lasting value for years to come.