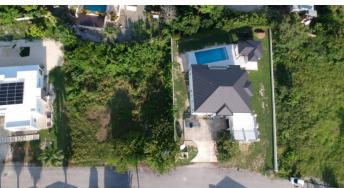

# PROPERTY DESCRIPTION

This is a excellent opportunity to own a large.29 Acres Parcel in The quite cul-de-sac neighborhood of Shamrock Height. Newer homes built in the neighborhood.Land sits in-between to existing homes. Filled and ready to build. This lot sits high and dry at 23-24 feet above sea-level. Low Density Residential Zoning with covenants to ensure long lasting value for years to come.