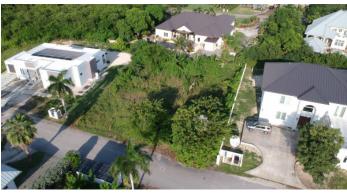

# PROPERTY DESCRIPTION

This is a excellent opportunity to own a large.29 Acres Parcel in The quite cul-de-sac neighborhood of Shamrock Height. Newer homes built in the neighborhood.Land sits in-between to existing homes. Filled and ready to build. This lot sits high and dry at 23-24 feet above sea-level. Low Density Residential Zoning with covenants to ensure long lasting value for years to come.