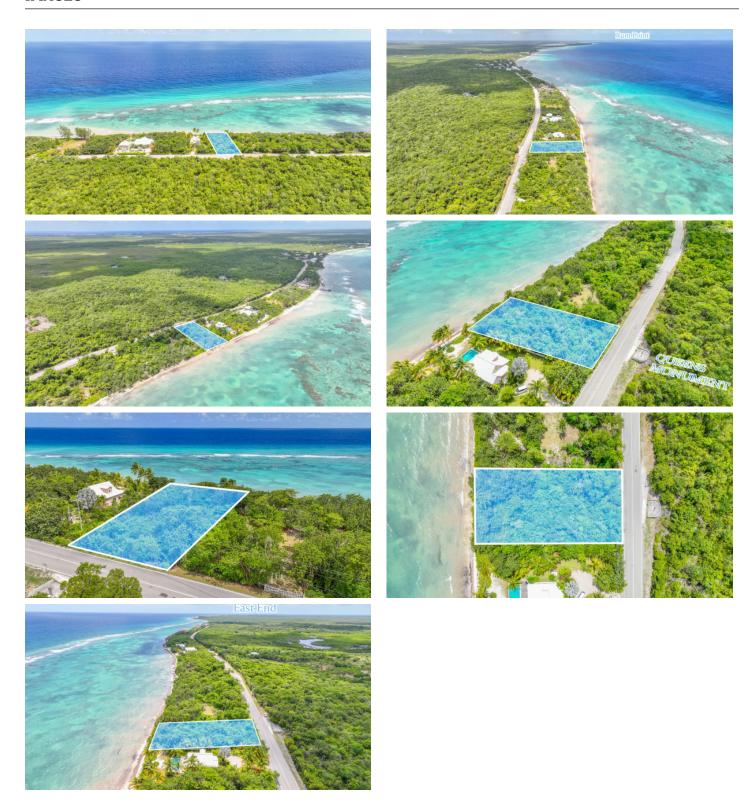

# QUEEN'S HIGHWAY 0.52 OCEANFRONT LAND PARCEL

Queen's Highway, Rum Point, Cayman Islands

#### PROPERTY DETAILS

Price: US\$890,000 MLS#: 416374 Type: Land Listing Type: Low Density ResidentialStatus: Current Width: 95

Depth: 232 Acreage: 0.52

### PROPERTY DESCRIPTION

Don't miss the opportunity to own your piece of oceanfront paradise on the Queen's Highway! Build your dream home on this incredible 0.52 acre oceanfront parcel and enjoy endless privacy, peace, and serenity. This location boasts a kaleidoscope of ocean blues, cool trade winds, beautiful sunrises, and stunning sunsets. This property is ideal for enjoying kayaking, paddle-boarding, and some of the very best offshore snorkeling on island! Enjoy the diverse underwater topography, from lush sea beds, to the individual coral communities and stretches of barrier reef. This premier location is home to many species of fish and other marine life. For divers and snorkeling enthusiasts, you will also have close proximity to access the famous Babylon Dive Site, known for its gorgeous freestanding pinnacle rising from over 100 feet in the depths to 45 feet at its peak. The ocean sponge and coral growth allow divers to swim through, on both sides, creating a riveting experience! Away from the hustle and bustle, embrace the "Island Time" vibe on the North East Coast where you enjoy other local attractions/amenities such as the Queen Elizabeth Botanic Park, Crystal Caves, and Parrot Sanctuary, as well as various bars and restaurants. Adjacent to the Queen's Monument, 8-12 ft above sea level, this unique, private, oceanfront property is yours for the taking!

# PROPERTY FEATURES

Kitchen Features Oven (No)

Outdoor Features Water Frontage (No)

Sea Frontage 100