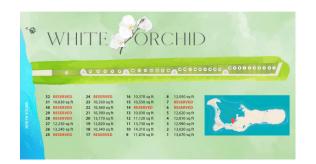

### PROPERTY DETAILS

Price: CI\$198,600MLS#: 416596Listing Type: Low Density ResidentialStatus: Pen/ConDepth: 152Acreage: 0.30Sq. Ft.: 13,240

Type: Land Width: 70

## PROPERTY DESCRIPTION

Introducing the newest single family home community in peaceful Savannah, White Orchid. Located off Hirst Road, this 31 lot community will be highly sought after. The neighbourhood ends at the North Sound and is located in a quiet family friendly subdivision. These lots will be filled, cleared, and utilities equipped ready for immediate construction with estimated completion of the subdivision April 2024. Introductory affordable pricing makes this a wise investment and a perfect way to get into the property market. The community will be protected for years to come with strong Covenants to ensure your property value is secure. Various lot sizes and price points available. Conveniently located a short 5 minute drive to both Country Side Shopping Village as well as Country Corner - these great retail complexes are filled with restaurants, super market, banks, pet supply, gym and home improvement stores. Schools, beaches and boating are all within your reach. Seamless access to Grand Harbour, Owen Roberts International Airport and the Seven Mile Beach Corridor. Request a Sales Brochure today!