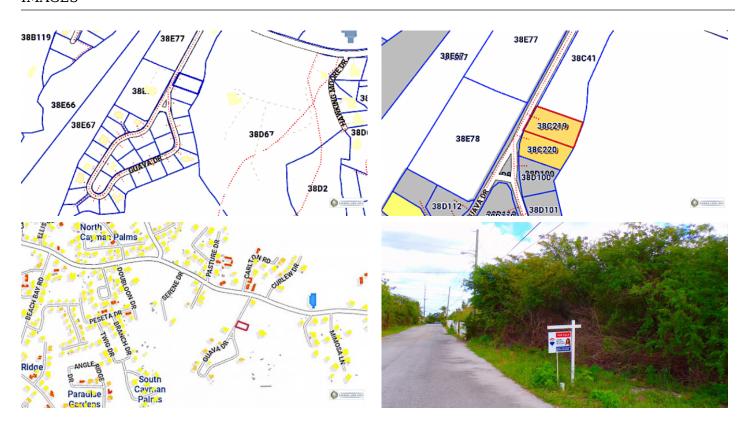

## **GUAVA GROVES - HOUSE LOT 219**

Guava Groves, East of George Town, Cayman Islands

# PROPERTY DESCRIPTION

Excellent location and easy access to Countryside Shopping Center, Bodden Town public beach, and School. This property is filled and is ready for your dream home or next investment. It is located to the left once turned on Guava Groves right after the white fence. All lots within Guava Groves are comprised of native limestone rock ranging in elevation from 10FT to 18FT above sea level. covenants are in place to ensure that your investment is protected. Contact me today to own this piece of legacy.