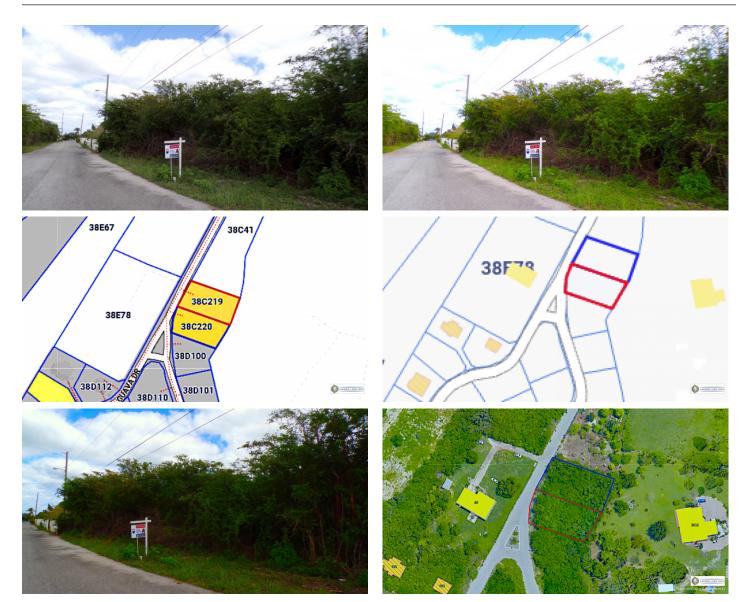

## GUAVA GROVES - 2 HOUSE LOT 219 & 220 (.5652 ACRES)

Guava Groves, East of George Town, Cayman Islands

#### PROPERTY DETAILS

Price: CI\$443,500 Listing Type: Low Density Residential Depth: 155 MLS#: 415017 Status: Current Acreage: 0.57 Type: Land Width: 162.40

## PROPERTY DESCRIPTION

Excellent location and easy access to Countryside Shopping Center, Bodden Town public beach, and Schools. Both properties are filled and ready for your dream home or your next investment project. The property is located to left once turned on Guava Groves. All lots within Guava Groves are comprised of native limestone rock ranging in elevation from 10FT to 18FT above sea level. Covenants are in place to ensure that your investment is protected. Contact me now to own this piece of legacy.