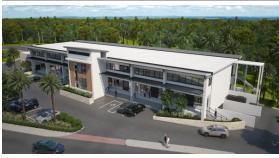

### PROPERTY DESCRIPTION

Harbour Point will soon be under construction. This building is an exclusive, cutting edge commercial development in the fast growing and popular Grand Harbour area. Just 8 ground floor retail stores are available and 2 second floor office suites with an option to combine. Ample basement area and open parking. Easy accesswith road frontage and visibility onto both Crewe Road and Edgewater Way. This development will have huge signage opportunities offering great tenant and owner exposure, due to its prime location. Expected completion is late 2024/early 2025. These are the lowest introductory prices, right now!