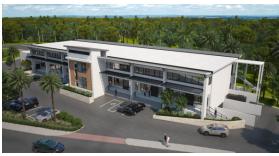

# PROPERTY DESCRIPTION

Harbour Point will soon be under construction. This building is an exclusive, cutting edge commercial development in the fast growing and popular Grand Harbour area. Just 8 ground floor retail stores are available and 2 second floor office suites with an option to combine. Ample basement area and open parking. Easy accesswith road frontage and visibility onto both Crewe Road and Edgewater Way. This development will have huge signage opportunities offering great tenant and owner exposure, due to its prime location. Expected completion is late 2024/early 2025. These are the lowest introductory prices, right now!