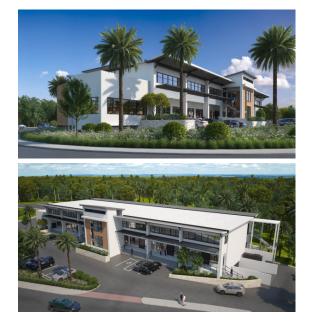

# PROPERTY DESCRIPTION

Harbour Point will soon be under construction. This building is an exclusive, cutting edge commercial development in the fast growing and popular Grand Harbour area. Just 8 ground floor retail stores are available and 2 second floor office suites with an option to combine. Ample basement area and open parking. Easy accesswith road frontage and visibility onto both Crewe Road and Edgewater Way. This development will have huge signage opportunities offering great tenant and owner exposure, due to its prime location. Expected completion is late 2024/early 2025. These are the lowest introductory prices, right now!