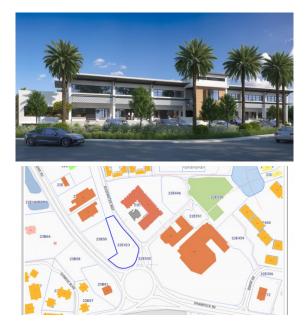

# PROPERTY DESCRIPTION

Harbour Point will soon be under construction. This building is an exclusive, cutting edge commercial development in the fast growing and popular Grand Harbour area. Just 8 ground floor retail stores are available and 2 second floor office suites with an option to combine. Ample basement area and open parking. Easy accesswith road frontage and visibility onto both Crewe Road and Edgewater Way. This development will have huge signage opportunities offering great tenant and owner exposure, due to its prime location. Expected completion is late 2024/early 2025. These are the lowest introductory prices, right now!