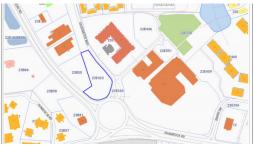

# PROPERTY DESCRIPTION

Harbour Point will soon be under construction. This building is an exclusive, cutting edge commercial development in the fast growing and popular Grand Harbour area. Just 8 ground floor retail stores are available and 2 second floor office suites with an option to combine. Ample basement area and open parking. Easy accesswith road frontage and visibility onto both Crewe Road and Edgewater Way. This development will have huge signage opportunities offering great tenant and owner exposure, due to its prime location. Expected completion is late 2024/early 2025. These are the lowest introductory prices, right now!