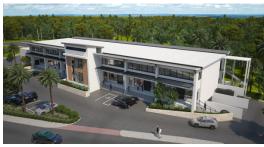

# PROPERTY DESCRIPTION

Harbour Point will soon be under construction. This building is an exclusive, cutting edge commercial development in the fast growing and popular Grand Harbour area. Just 8 ground floor retail stores are available and 2 second floor office suites with an option to combine. Ample basement area and open parking. Easy accesswith road frontage and visibility onto both Crewe Road and Edgewater Way. This development will have huge signage opportunities offering great tenant and owner exposure, due to its prime location. Expected completion is late 2024/early 2025. These are the lowest introductory prices, right now!