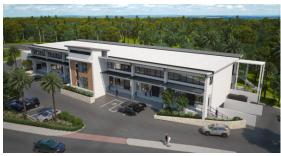

## PROPERTY DESCRIPTION

Harbour Point will soon be under construction. This building is an exclusive, cutting edge commercial development in the fast growing and popular Grand Harbour area. Just 8 ground floor retail stores are available and 2 second floor office suites with an option to combine. Ample basement area and open parking. Easy accesswith road frontage and visibility onto both Crewe Road and Edgewater Way. This development will have huge signage opportunities offering great tenant and owner exposure, due to its prime location. Expected completion is late 2024/early 2025. These are the lowest introductory prices, right now!