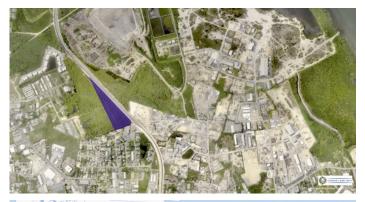

# PROPERTY DESCRIPTION

5.86 acres of high density residential land located in between ALT and Camana Bay round abouts leaving you with endless development opportunities! There is the right to access the Esterley Tibbets Highway from this parcel.