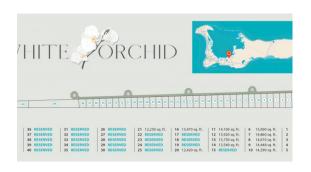

## PROPERTY DETAILS

Price: CI\$208,800 MLS#: 416548 Type: Land Listing Type: Low Density ResidentialStatus: Current Width: 72

Depth: 154 Acreage: 0.32

Sq. Ft.: 13,920