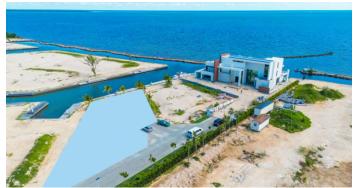

# PROPERTY DESCRIPTION

With expansive water views and direct access by boat to the North Sound, Diamond's Edge is truly one of Cayman's premier waterfront communities. Build your dream home on this elevated estate lot and enjoy all the benefits of island living, with the added bonus of being in the heart of the Seven Mile Corridor. Diamond's Edge is located adjacent to the North Sound Golf Club, just a few minutes drive to Camana Bay, Seven Mile Beach, plus many of the island's best restaurants, bars and amenities. The Diamond's Edge Estate is an exquisite gated development of ready to build house lots, featuring underground utilities, IPE boat dock, all protected by strong covenants. Estate lot 14 faces northeasterly, allowing the design of your future pool and outdoor areas to be nicely protected with shade. Contact today for more information.