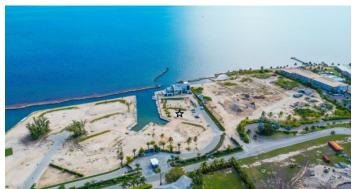

# PROPERTY DESCRIPTION

With expansive water views and direct access by boat to the North Sound, Diamond's Edge is truly one of Cayman's premier waterfront communities. Build your dream home on this elevated estate lot and enjoy all the benefits of island living, with the added bonus of being in the heart of the Seven Mile Corridor. Diamond's Edge is located adjacent to the North Sound Golf Club, just a few minutes drive to Camana Bay, Seven Mile Beach, plus many of the island's best restaurants, bars and amenities. The Diamond's Edge Estate is an exquisite gated development of ready to build house lots, featuring underground utilities, IPE boat dock, all protected by strong covenants. Estate lot 14 faces northeasterly, allowing the design of your future pool and outdoor areas to be nicely protected with shade. Contact today for more information.