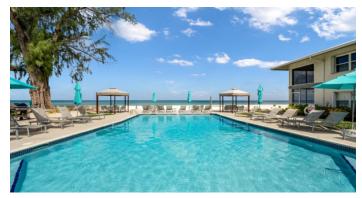

## PROPERTY DESCRIPTION

Exceptional unit with stunning views from the ground floor with direct access to the beach at Tamarind Bay located in the heart of Seven Mile Beach. This gorgeous 1,444 sq. ft. residence features 3 bedrooms and two generous size bathrooms. The open-plan living room and dining room opens to a screened-in patio with pool and beach views which provides some of Cayman's spectacular sunsets. Wake up every morning to the natural light entering the property through the extra window in the living room. From the back patio, you can see the turquoise water of the Caribbean Sea sparkle under the hot sun. These are some of the attributes that the short-term renters enjoy. One of the best locations on Seven Mile Beach, Tamarind Bay features only 28 units with more than 220' of ocean frontage and is well managed with a keen group of owners and a building manager who has been there for many years. Tamarind Bay features a beachfront pool, shaded cabanas, BBQ facilities, loungers and umbrellas, and a lighted tennis court. Ideally located, there is easy access to shopping, restaurants, watersports, gyms, movie theatres, nightclubs, and fantastic snorkeling, within a short walk, as is Camana Bay. If down the road the owners decided to redevelop the complex, this residence would obviously be considered a great location.

**Outdoor Features** Porch (Unscreened), Water Frontage (Yes)

Sea Frontage 237.62