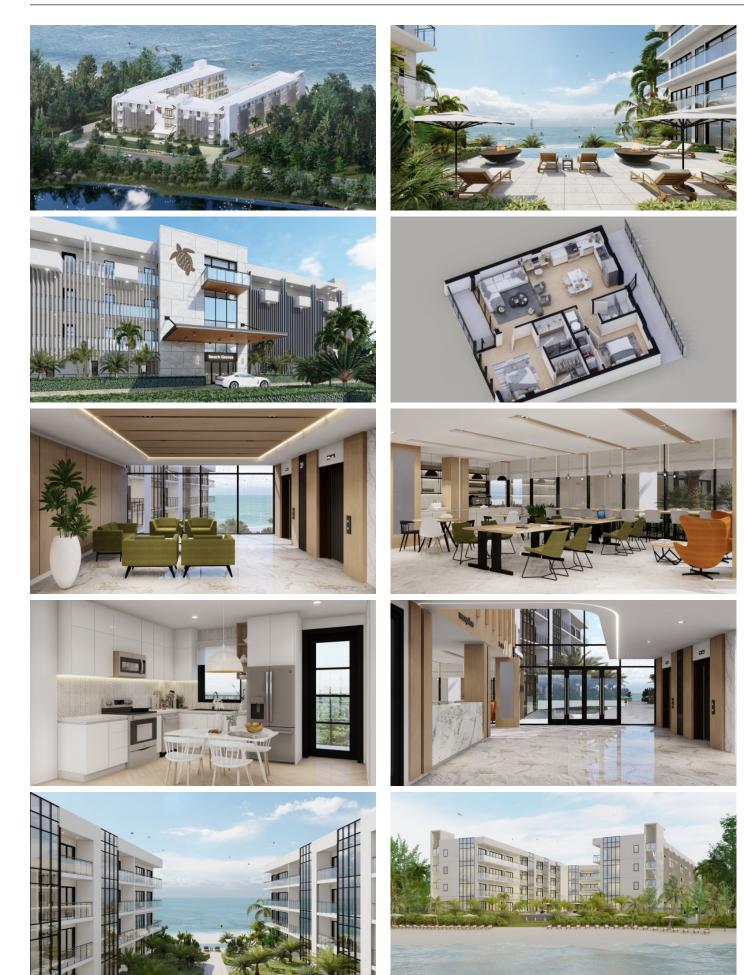

### PROPERTY DESCRIPTION

And now for something completely different ! Beach Groves condominium will be a Resort style complex designed to satisfy the Owners wishing to be away from the maddening crowd. With a sustainableAnd Eco friendly design and location in the super quiet beach area of Pease Bay , across from the Meager Pond Protected Bird Sanctuary.A long list of amenities will be included in the LEED designed and constructed Resort. A saltwater beach front pool, protected covered carparking, owners gymnasium, business center in the lobby entrance.Beach Groves offers generous 2 and 3 bedroom suite configurations over four floors, serviced by 2 elevators from the parking floor. This condominium resort is located about 5minutes East of the new Manderin Oriental which will replete any desire for Hi End Cocktails and fine dining.Beach Groves is envisaged as a animal friendly complex with considerations for all. Note CIG has a public park nearby to run our furry friends with no restraint. Sun, fun Peace and tranquility is not normally on offer on Grand Cayman. Reserve your getaway getaway now at Preconstruction Prices before Prices rise as normally happens during construction.