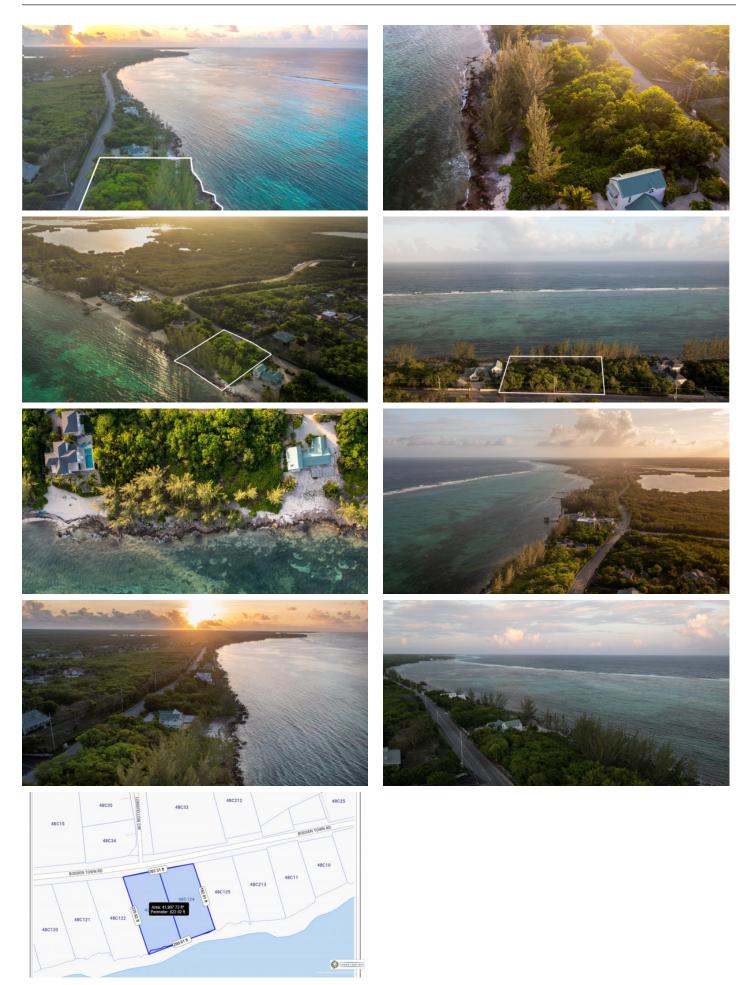

#### PROPERTY DETAILS

Price: US\$1,800,000 Listing Type: Beach / Hotel / Tourism Depth: 227 MLS#: 413207 Status: Current Acreage: 0.97 Type: Land Width: 203

#### PROPERTY DESCRIPTION

Rare, large 0.97 acre parcel with over 200 feet of ocean frontage in lovely neighborhood of Pease Bay. Featuring a depth at over 190 feet, this double parcel is large enough for an estate home offering an expanded footprint, room for a tennis court, pool, privacy and warm Caribbean breezes. Also has the ability to become a development site with good density under the Beach/Resort Residential zoning garnering 20 units/60 bedrooms. Uniquely placed lot captures both radiant sunrises and stunning sunsets.