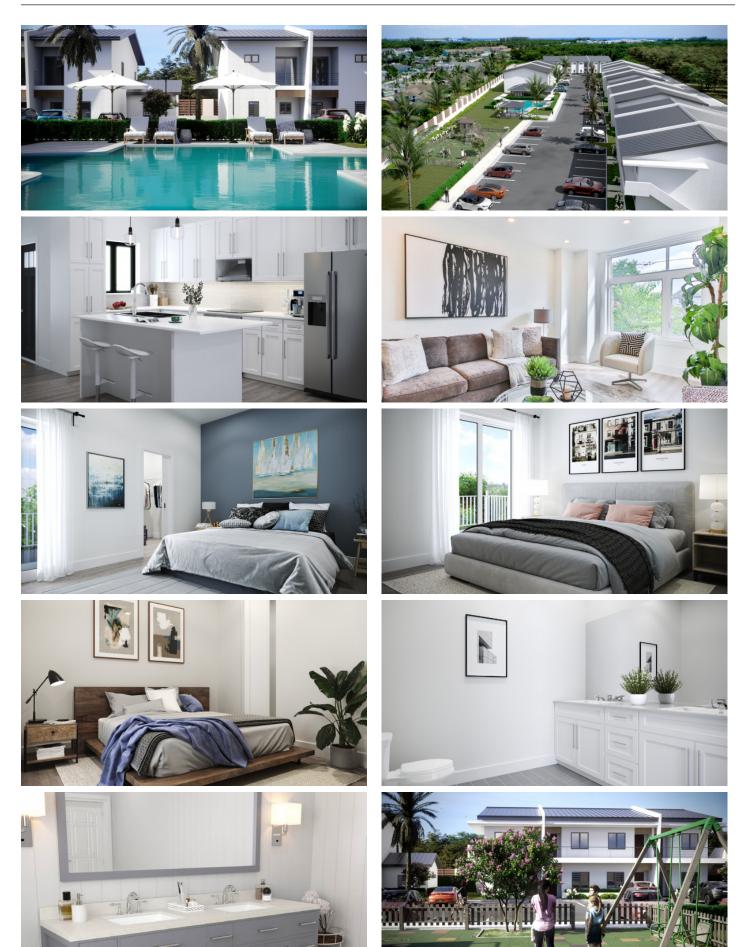

## PROPERTY DESCRIPTION

Welcome home to RIA, a mix of 42 contemporary condos and apartments conveniently located off the Linford Pierson Highway, George Town just minutes from the Islands International Airport; ORIA which the RIA brand gives a nod to in name and aviation design elements. A fully gated community, RIA is a three-phase development consisting of 1 bedroom apartments and 2 & 3 bedroom condos. All units are equipped with quality kitchen appliances, granite countertops, and options to customise colour schemes of flooring, countertops, and interior paint. Offering affordable luxury, the development includes a one-of-a-kind centrally located airplane-shape swimming pool with 40' lap pool, shallow zone for kids and Jacuzzi, and one large, detached cabana situated between the swimming pool and playground to provide a shaded relaxing area perfect for residences of all ages. There is also a spacious playground and garden areas, as well as a well-equipped gym with large windows that features an unobstructed view of the pool, playground, and garden areas. The community is full gated and there are two parking spaces for each unit and twelve guest parking spaces. Only 10% deposit upon signing of the purchase agreement. Construction is scheduled to begin early Fall and move-in is projected to be 18-months thereafter. Given the quality of the build, central location, and extremely affordable price points, we believe this is a tremendous opportunity for either a first-home or investment property.