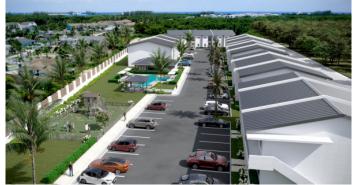

# PROPERTY DESCRIPTION

Welcome home to RIA, a mix of 42 contemporary condos and apartments conveniently located off the Linford Pierson Highway, George Town just minutes from the Islands International Airport; ORIA which the RIA brand gives a nod to in name and aviation design elements. A fully gated community, RIA is a three-phase development consisting of 1 bedroom apartments and 2 & 3 bedroom condos. All units are equipped with quality kitchen appliances, granite countertops, and options to customise colour schemes of flooring, countertops, and interior paint. Offering affordable luxury, the development includes a one-of-a-kind centrally located airplane-shape swimming pool with 40' lap pool, shallow zone for kids and Jacuzzi, and one large, detached cabana situated between the swimming pool and playground to provide a shaded relaxing area perfect for residences of all ages. There is also a spacious playground and garden areas, as well as a well-equipped gym with large windows that features an unobstructed view of the pool, playground, and garden areas. The community is full gated and there are two parking spaces for each unit and twelve guest parking spaces. Only 10% deposit upon signing of the purchase agreement. Construction is scheduled to begin early Fall and move-in is projected to be 18-months thereafter. Given the quality of the build, central location, and extremely affordable price points, we believe this is a tremendous opportunity for either a first-home or investment property.