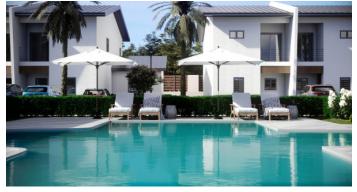

# PROPERTY DESCRIPTION

Welcome home to RIA, a mix of 42 contemporary condos and apartments conveniently located off the Linford Pierson Highway, George Town just minutes from the Islands International Airport; ORIA which the RIA brand gives a nod to in name and aviation design elements. A fully gated community, RIA is a three-phase development consisting of 1 bedroom apartments and 2 & 3 bedroom condos. All units are equipped with quality kitchen appliances, granite countertops, and options to customise colour schemes of flooring, countertops, and interior paint. Offering affordable luxury, the development includes a one-of-a-kind centrally located airplane-shape swimming pool with 40' lap pool, shallow zone for kids and Jacuzzi, and one large, detached cabana situated between the swimming pool and playground to provide a shaded relaxing area perfect for residences of all ages. There is also a spacious playground and garden areas, as well as a well-equipped gym with large windows that features an unobstructed view of the pool, playground, and garden areas. The community is full gated and there are two parking spaces for each unit and twelve guest parking spaces. Only 10% deposit upon signing of the purchase agreement. Construction is scheduled to begin early Fall and move-in is projected to be 18-months thereafter. Given the quality of the build, central location, and extremely affordable price points, we believe this is a tremendous opportunity for either a first-home or investment property.