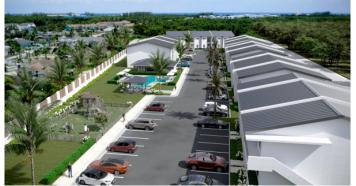

## PROPERTY DESCRIPTION

Welcome home to RIA, a mix of 42 contemporary condos and apartments conveniently located off the Linford Pierson Highway, George Town just minutes from the Islands International Airport; ORIA which the RIA brand gives a nod to in name and aviation design elements. A fully gated community, RIA is a three-phase development consisting of 1 bedroom apartments and 2 & 3 bedroom condos. All units are equipped with quality kitchen appliances, granite countertops, and options to customise colour schemes of flooring, countertops, and interior paint. Offering affordable luxury, the development includes a one-of-a-kind centrally located airplane-shape swimming pool with 40' lap pool, shallow zone for kids and Jacuzzi, and one large, detached cabana situated between the swimming pool and playground to provide a shaded relaxing area perfect for residences of all ages. There is also a spacious playground and garden areas, as well as a well-equipped gym with large windows that features an unobstructed view of the pool, playground, and garden areas. The community is full gated and there are two parking spaces for each unit and twelve guest parking spaces. Only 10% deposit upon signing of the purchase agreement. Construction is scheduled to begin early Fall and move-in is projected to be 18-months thereafter. Given the quality of the build, central location, and extremely affordable price points, we believe this is a tremendous opportunity for either a first-home or investment property.