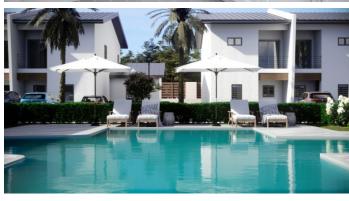

## PROPERTY DESCRIPTION

Welcome home to RIA, a mix of 42 contemporary condos and apartments conveniently located off the Linford Pierson Highway, George Town just minutes from the Islands International Airport; ORIA which the RIA brand gives a nod to in name and aviation design elements. A fully gated community, RIA is a three-phase development consisting of 1 bedroom apartments and 2 & 3 bedroom condos. All units are equipped with quality kitchen appliances, granite countertops, and options to customise colour schemes of flooring, countertops, and interior paint. Offering affordable luxury, the development includes a one-of-a-kind centrally located airplane-shape swimming pool with 40' lap pool, shallow zone for kids and Jacuzzi, and one large, detached cabana situated between the swimming pool and playground to provide a shaded relaxing area perfect for residences of all ages. There is also a spacious playground and garden areas, as well as a well-equipped gym with large windows that features an unobstructed view of the pool, playground, and garden areas. The community is full gated and there are two parking spaces for each unit and twelve guest parking spaces. Only 10% deposit upon signing of the purchase agreement. Construction is scheduled to begin early Fall and move-in is projected to be 18-months thereafter. Given the quality of the build, central location, and extremely affordable price points, we believe this is a tremendous opportunity for either a first-home or investment property.