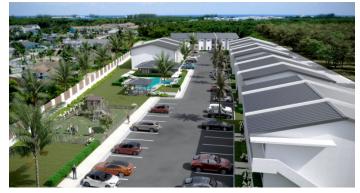

## PROPERTY DESCRIPTION

Welcome home to RIA, a mix of 42 contemporary condos and apartments conveniently located off the Linford Pierson Highway, George Town just minutes from the Islands International Airport; ORIA which the RIA brand gives a nod to in name and aviation design elements. A fully gated community, RIA is a three-phase development consisting of 1 bedroom apartments and 2 & 3 bedroom condos. All units are equipped with quality kitchen appliances, granite countertops, and options to customise colour schemes of flooring, countertops, and interior paint. Offering affordable luxury, the development includes a one-of-a-kind centrally located airplane-shape swimming pool with 40' lap pool, shallow zone for kids and Jacuzzi, and one large, detached cabana situated between the swimming pool and playground to provide a shaded relaxing area perfect for residences of all ages. There is also a spacious playground and garden areas, as well as a well-equipped gym with large windows that features an unobstructed view of the pool, playground, and garden areas. The community is full gated and there are two parking spaces for each unit and twelve guest parking spaces. Only 10% deposit upon signing of the purchase agreement. Construction is scheduled to begin early Fall and move-in is projected to be 18-months thereafter. Given the quality of the build, central location, and extremely affordable price points, we believe this is a tremendous opportunity for either a first-home or investment property.