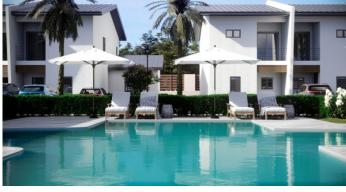

## PROPERTY DESCRIPTION

Welcome home to RIA, a mix of 42 contemporary condos and apartments conveniently located off the Linford Pierson Highway, George Town just minutes from the Islands International Airport; ORIA which the RIA brand gives a nod to in name and aviation design elements. A fully gated community, RIA is a three-phase development consisting of 1 bedroom apartments and 2 & 3 bedroom condos. All units are equipped with quality kitchen appliances, granite countertops, and options to customise colour schemes of flooring, countertops, and interior paint. Offering affordable luxury, the development includes a one-of-a-kind centrally located airplane-shape swimming pool with 40' lap pool, shallow zone for kids and Jacuzzi, and one large, detached cabana situated between the swimming pool and playground to provide a shaded relaxing area perfect for residences of all ages. There is also a spacious playground and garden areas, as well as a well-equipped gym with large windows that features an unobstructed view of the pool, playground, and garden areas. The community is full gated and there are two parking spaces for each unit and twelve guest parking spaces. Only 10% deposit upon signing of the purchase agreement. Construction is scheduled to begin early Fall and move-in is projected to be 18-months thereafter. Given the quality of the build, central location, and extremely affordable price points, we believe this is a tremendous opportunity for either a first-home or investment property.