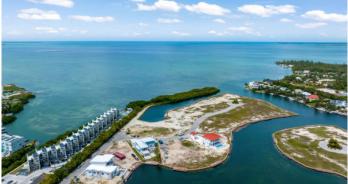

## HARBOUR REACH CANAL FRONT LOT

Edgewater Way, East of George Town, Cayman Islands

## PROPERTY DESCRIPTION

Welcome to the ultimate island paradise in Grand Cayman! Located in one of the most sought-after areas of the island, this prime piece of real estate boasts breathtaking views of the crystal-clear waterways and lush greenery that surrounds it. Harbour Reach lots are filled with compacted aggregate and safety retained by a "keystone" seawall, avoiding the need for expensive pilings, and offering other key features such as integral, cantilevered 40 foot docks. Harbour Reach offers the security of a 24-7 manned gatehouse, entering onto palm-lined roads with landscaping intertwined with jogging trails and walking paths. Strong covenants protect the quality of future development. With its unparalleled beauty, natural surroundings, and prime location, the Harbour Reach canal front lot is truly a one-of-a-kind property. Don't miss your chance to own a piece of paradise in Grand Cayman!