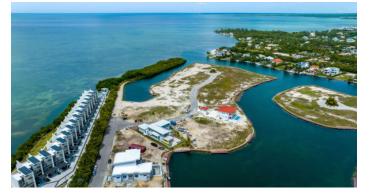

## PROPERTY DESCRIPTION

Welcome to the ultimate island paradise in Grand Cayman! Located in one of the most sought-after areas of the island, this prime piece of real estate boasts breathtaking views of the crystal-clear waterways and lush greenery that surrounds it. Harbour Reach lots are filled with compacted aggregate and safety retained by a "keystone" seawall, avoiding the need for expensive pilings, and offering other key features such as integral, cantilevered 40 foot docks. Harbour Reach offers the security of a 24-7 manned gatehouse, entering onto palm-lined roads with landscaping intertwined with jogging trails and walking paths. Strong covenants protect the quality of future development. With its unparalleled beauty, natural surroundings, and prime location, the Harbour Reach canal front lot is truly a one-of-a-kind property. Don't miss your chance to own a piece of paradise in Grand Cayman!