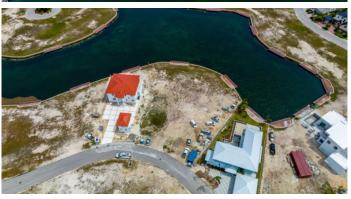

## HARBOUR REACH CANAL FRONT LOT

Edgewater Way, East of George Town, Cayman Islands

## PROPERTY DESCRIPTION

Welcome to the ultimate island paradise in Grand Cayman! Located in one of the most sought-after areas of the island, this prime piece of real estate boasts breathtaking views of the crystal-clear waterways and lush greenery that surrounds it. Harbour Reach lots are filled with compacted aggregate and safety retained by a "keystone" seawall, avoiding the need for expensive pilings, and offering other key features such as integral, cantilevered 40 foot docks. Harbour Reach offers the security of a 24-7 manned gatehouse, entering onto palm-lined roads with landscaping intertwined with jogging trails and walking paths. Strong covenants protect the quality of future development. With its unparalleled beauty, natural surroundings, and prime location, the Harbour Reach canal front lot is truly a one-of-a-kind property. Don't miss your chance to own a piece of paradise in Grand Cayman!