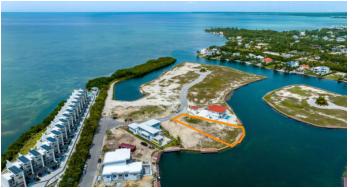

## PROPERTY DESCRIPTION

Welcome to the ultimate island paradise in Grand Cayman! Located in one of the most sought-after areas of the island, this prime piece of real estate boasts breathtaking views of the crystal-clear waterways and lush greenery that surrounds it. Harbour Reach lots are filled with compacted aggregate and safety retained by a "keystone" seawall, avoiding the need for expensive pilings, and offering other key features such as integral, cantilevered 40 foot docks. Harbour Reach offers the security of a 24-7 manned gatehouse, entering onto palm-lined roads with landscaping intertwined with jogging trails and walking paths. Strong covenants protect the quality of future development. With its unparalleled beauty, natural surroundings, and prime location, the Harbour Reach canal front lot is truly a one-of-a-kind property. Don't miss your chance to own a piece of paradise in Grand Cayman!