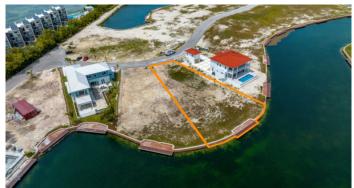

## HARBOUR REACH CANAL FRONT LOT

Edgewater Way, East of George Town, Cayman Islands

#### PROPERTY DETAILS

Price: CI\$767,000MListing Type: Low Density ResidentialSDepth: 210A

MLS#: 416070 Status: Current Acreage: 0.38 Type: Land Width: 112

## PROPERTY DESCRIPTION

Welcome to the ultimate island paradise in Grand Cayman! Located in one of the most sought-after areas of the island, this prime piece of real estate boasts breathtaking views of the crystal-clear waterways and lush greenery that surrounds it. Harbour Reach lots are filled with compacted aggregate and safety retained by a "keystone" seawall, avoiding the need for expensive pilings, and offering other key features such as integral, cantilevered 40 foot docks. Harbour Reach offers the security of a 24-7 manned gatehouse, entering onto palm-lined roads with landscaping intertwined with jogging trails and walking paths. Strong covenants protect the quality of future development. With its unparalleled beauty, natural surroundings, and prime location, the Harbour Reach canal front lot is truly a one-of-a-kind property. Don't miss your chance to own a piece of paradise in Grand Cayman!