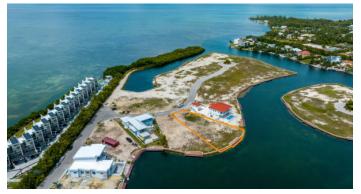

## PROPERTY DESCRIPTION

Welcome to the ultimate island paradise in Grand Cayman! Located in one of the most sought-after areas of the island, this prime piece of real estate boasts breathtaking views of the crystal-clear waterways and lush greenery that surrounds it. Harbour Reach lots are filled with compacted aggregate and safety retained by a "keystone" seawall, avoiding the need for expensive pilings, and offering other key features such as integral, cantilevered 40 foot docks. Harbour Reach offers the security of a 24-7 manned gatehouse, entering onto palm-lined roads with landscaping intertwined with jogging trails and walking paths. Strong covenants protect the quality of future development. With its unparalleled beauty, natural surroundings, and prime location, the Harbour Reach canal front lot is truly a one-of-a-kind property. Don't miss your chance to own a piece of paradise in Grand Cayman!