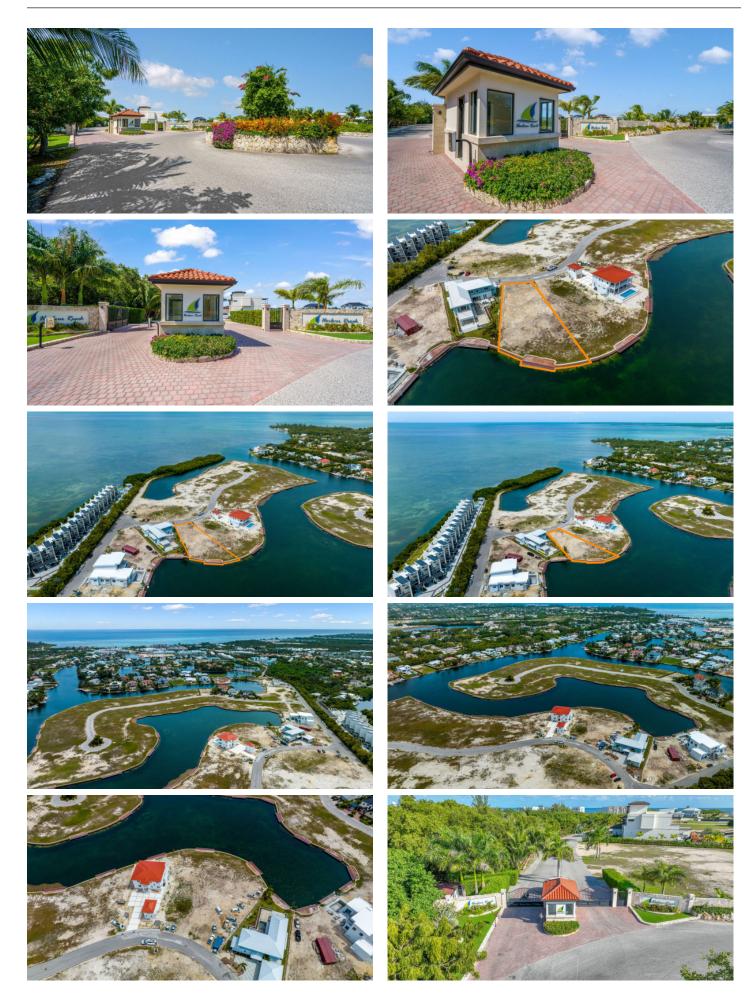

### HARBOUR REACH CANAL FRONT LOT

Edgewater Way, East of George Town, Cayman Islands

### PROPERTY DETAILS

Price: CI\$709,000 MLS#: 416069 Type: Land
Listing Type: Low Density Residential Status: Current Width: 120

Depth: 210 Acreage: 0.35

## PROPERTY DESCRIPTION

Welcome to the ultimate island paradise in Grand Cayman! Located in one of the most sought-after areas of the island, this prime piece of real estate boasts breathtaking views of the crystal-clear waterways and lush greenery that surrounds it. Harbour Reach lots are filled with compacted aggregate and safety retained by a "keystone" seawall, avoiding the need for expensive pilings, and offering other key features such as integral, cantilevered 40 foot docks. Harbour Reach offers the security of a 24-7 manned gatehouse, entering onto palm-lined roads with landscaping intertwined with jogging trails and walking paths. Strong covenants protect the quality of future development. With its unparalleled beauty, natural surroundings, and prime location, the Harbour Reach canal front lot is truly a one-of-a-kind property. Don't miss your chance to own a piece of paradise in Grand Cayman!

### PROPERTY FEATURES

Kitchen Features Oven (No)
Building Features City Water

Outdoor Features Water Frontage (No)

Sea Frontage 137
Title Freehold