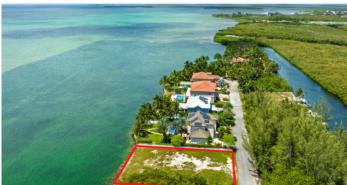

## PATRICK'S ISLAND OCEANFRONT LOT

Patricks Avenue, East of George Town, Cayman Islands

## PROPERTY DESCRIPTION

Patricks Island is a picturesque and coveted neighborhood situated in the Cayman Islands, known for its stunning waterfront landscapes. As you step onto this particular piece of land, you are immediately captivated by the beauty and tranquility that surrounds you. The land stretches out along the eastern coastline, offering a generous expanse of breathtaking ocean views. The crystal-clear turquoise waters of the Caribbean Sea gently lap against a concrete seawall, creating a sense of serenity and inviting you to immerse yourself in its natural splendor. The oceanfront property boasts a generous size, allowing for ample space to build your dream home. The vibrant colors of tropical flowers dot the landscape, adding a touch of vibrancy to the already stunning scenery. A panoramic vista unfolds before your eyes, showcasing the infinite shades of blue that merge seamlessly with the clear sky on the horizon. You can't help but be mesmerized by the endless oceanic expanse, dotted with sailboats and luxury yachts that add a touch of elegance to the picture-perfect scene.