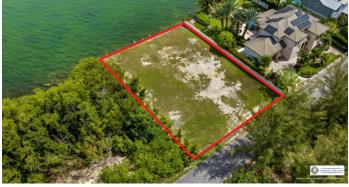

## PATRICK'S ISLAND OCEANFRONT LOT

Patricks Avenue, East of George Town, Cayman Islands

## PROPERTY DESCRIPTION

Patricks Island is a picturesque and coveted neighborhood situated in the Cayman Islands, known for its stunning waterfront landscapes. As you step onto this particular piece of land, you are immediately captivated by the beauty and tranquility that surrounds you. The land stretches out along the eastern coastline, offering a generous expanse of breathtaking ocean views. The crystal-clear turquoise waters of the Caribbean Sea gently lap against a concrete seawall, creating a sense of serenity and inviting you to immerse yourself in its natural splendor. The oceanfront property boasts a generous size, allowing for ample space to build your dream home. The vibrant colors of tropical flowers dot the landscape, adding a touch of vibrancy to the already stunning scenery. A panoramic vista unfolds before your eyes, showcasing the infinite shades of blue that merge seamlessly with the clear sky on the horizon. You can't help but be mesmerized by the endless oceanic expanse, dotted with sailboats and luxury yachts that add a touch of elegance to the picture-perfect scene.