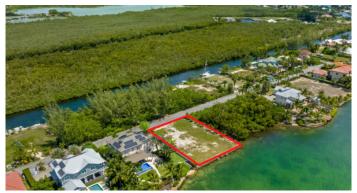

## PATRICK'S ISLAND OCEANFRONT LOT

Patricks Avenue, East of George Town, Cayman Islands

## PROPERTY DESCRIPTION

Patricks Island is a picturesque and coveted neighborhood situated in the Cayman Islands, known for its stunning waterfront landscapes. As you step onto this particular piece of land, you are immediately captivated by the beauty and tranquility that surrounds you. The land stretches out along the eastern coastline, offering a generous expanse of breathtaking ocean views. The crystal-clear turquoise waters of the Caribbean Sea gently lap against a concrete seawall, creating a sense of serenity and inviting you to immerse yourself in its natural splendor. The oceanfront property boasts a generous size, allowing for ample space to build your dream home. The vibrant colors of tropical flowers dot the landscape, adding a touch of vibrancy to the already stunning scenery. A panoramic vista unfolds before your eyes, showcasing the infinite shades of blue that merge seamlessly with the clear sky on the horizon. You can't help but be mesmerized by the endless oceanic expanse, dotted with sailboats and luxury yachts that add a touch of elegance to the picture-perfect scene.