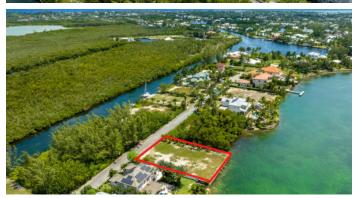

## PATRICK'S ISLAND OCEANFRONT LOT

Patricks Avenue, East of George Town, Cayman Islands

## PROPERTY DESCRIPTION

Patricks Island is a picturesque and coveted neighborhood situated in the Cayman Islands, known for its stunning waterfront landscapes. As you step onto this particular piece of land, you are immediately captivated by the beauty and tranquility that surrounds you. The land stretches out along the eastern coastline, offering a generous expanse of breathtaking ocean views. The crystal-clear turquoise waters of the Caribbean Sea gently lap against a concrete seawall, creating a sense of serenity and inviting you to immerse yourself in its natural splendor. The oceanfront property boasts a generous size, allowing for ample space to build your dream home. The vibrant colors of tropical flowers dot the landscape, adding a touch of vibrancy to the already stunning scenery. A panoramic vista unfolds before your eyes, showcasing the infinite shades of blue that merge seamlessly with the clear sky on the horizon. You can't help but be mesmerized by the endless oceanic expanse, dotted with sailboats and luxury yachts that add a touch of elegance to the picture-perfect scene.