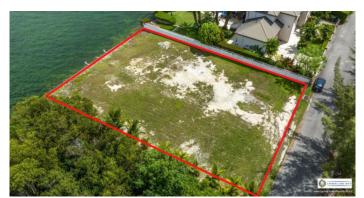

## PROPERTY DESCRIPTION

Patricks Island is a picturesque and coveted neighborhood situated in the Cayman Islands, known for its stunning waterfront landscapes. As you step onto this particular piece of land, you are immediately captivated by the beauty and tranquility that surrounds you. The land stretches out along the eastern coastline, offering a generous expanse of breathtaking ocean views. The crystal-clear turquoise waters of the Caribbean Sea gently lap against a concrete seawall, creating a sense of serenity and inviting you to immerse yourself in its natural splendor. The oceanfront property boasts a generous size, allowing for ample space to build your dream home. The vibrant colors of tropical flowers dot the landscape, adding a touch of vibrancy to the already stunning scenery. A panoramic vista unfolds before your eyes, showcasing the infinite shades of blue that merge seamlessly with the clear sky on the horizon. You can't help but be mesmerized by the endless oceanic expanse, dotted with sailboats and luxury yachts that add a touch of elegance to the picture-perfect scene.