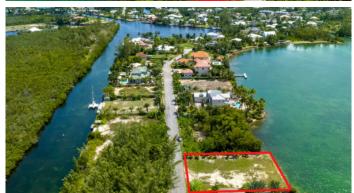

## PATRICK'S ISLAND OCEANFRONT LOT

Patricks Avenue, East of George Town, Cayman Islands

## PROPERTY DESCRIPTION

Patricks Island is a picturesque and coveted neighborhood situated in the Cayman Islands, known for its stunning waterfront landscapes. As you step onto this particular piece of land, you are immediately captivated by the beauty and tranquility that surrounds you. The land stretches out along the eastern coastline, offering a generous expanse of breathtaking ocean views. The crystal-clear turquoise waters of the Caribbean Sea gently lap against a concrete seawall, creating a sense of serenity and inviting you to immerse yourself in its natural splendor. The oceanfront property boasts a generous size, allowing for ample space to build your dream home. The vibrant colors of tropical flowers dot the landscape, adding a touch of vibrancy to the already stunning scenery. A panoramic vista unfolds before your eyes, showcasing the infinite shades of blue that merge seamlessly with the clear sky on the horizon. You can't help but be mesmerized by the endless oceanic expanse, dotted with sailboats and luxury yachts that add a touch of elegance to the picture-perfect scene.