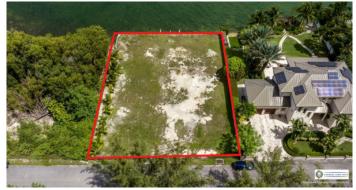

## PROPERTY DESCRIPTION

Patricks Island is a picturesque and coveted neighborhood situated in the Cayman Islands, known for its stunning waterfront landscapes. As you step onto this particular piece of land, you are immediately captivated by the beauty and tranquility that surrounds you. The land stretches out along the eastern coastline, offering a generous expanse of breathtaking ocean views. The crystal-clear turquoise waters of the Caribbean Sea gently lap against a concrete seawall, creating a sense of serenity and inviting you to immerse yourself in its natural splendor. The oceanfront property boasts a generous size, allowing for ample space to build your dream home. The vibrant colors of tropical flowers dot the landscape, adding a touch of vibrancy to the already stunning scenery. A panoramic vista unfolds before your eyes, showcasing the infinite shades of blue that merge seamlessly with the clear sky on the horizon. You can't help but be mesmerized by the endless oceanic expanse, dotted with sailboats and luxury yachts that add a touch of elegance to the picture-perfect scene.