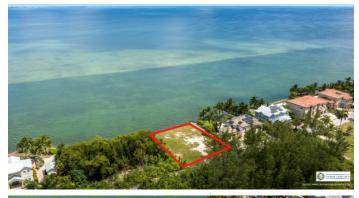

## PATRICK'S ISLAND OCEANFRONT LOT

Patricks Avenue, East of George Town, Cayman Islands

## PROPERTY DESCRIPTION

Patricks Island is a picturesque and coveted neighborhood situated in the Cayman Islands, known for its stunning waterfront landscapes. As you step onto this particular piece of land, you are immediately captivated by the beauty and tranquility that surrounds you. The land stretches out along the eastern coastline, offering a generous expanse of breathtaking ocean views. The crystal-clear turquoise waters of the Caribbean Sea gently lap against a concrete seawall, creating a sense of serenity and inviting you to immerse yourself in its natural splendor. The oceanfront property boasts a generous size, allowing for ample space to build your dream home. The vibrant colors of tropical flowers dot the landscape, adding a touch of vibrancy to the already stunning scenery. A panoramic vista unfolds before your eyes, showcasing the infinite shades of blue that merge seamlessly with the clear sky on the horizon. You can't help but be mesmerized by the endless oceanic expanse, dotted with sailboats and luxury yachts that add a touch of elegance to the picture-perfect scene.