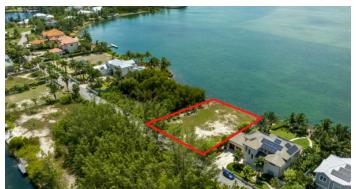

## PATRICK'S ISLAND OCEANFRONT LOT

Patricks Avenue, East of George Town, Cayman Islands

## PROPERTY DESCRIPTION

Patricks Island is a picturesque and coveted neighborhood situated in the Cayman Islands, known for its stunning waterfront landscapes. As you step onto this particular piece of land, you are immediately captivated by the beauty and tranquility that surrounds you. The land stretches out along the eastern coastline, offering a generous expanse of breathtaking ocean views. The crystal-clear turquoise waters of the Caribbean Sea gently lap against a concrete seawall, creating a sense of serenity and inviting you to immerse yourself in its natural splendor. The oceanfront property boasts a generous size, allowing for ample space to build your dream home. The vibrant colors of tropical flowers dot the landscape, adding a touch of vibrancy to the already stunning scenery. A panoramic vista unfolds before your eyes, showcasing the infinite shades of blue that merge seamlessly with the clear sky on the horizon. You can't help but be mesmerized by the endless oceanic expanse, dotted with sailboats and luxury yachts that add a touch of elegance to the picture-perfect scene.