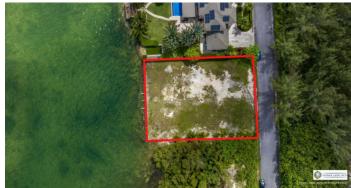

## PATRICK'S ISLAND OCEANFRONT LOT

Patricks Avenue, East of George Town, Cayman Islands

## PROPERTY DESCRIPTION

Patricks Island is a picturesque and coveted neighborhood situated in the Cayman Islands, known for its stunning waterfront landscapes. As you step onto this particular piece of land, you are immediately captivated by the beauty and tranquility that surrounds you. The land stretches out along the eastern coastline, offering a generous expanse of breathtaking ocean views. The crystal-clear turquoise waters of the Caribbean Sea gently lap against a concrete seawall, creating a sense of serenity and inviting you to immerse yourself in its natural splendor. The oceanfront property boasts a generous size, allowing for ample space to build your dream home. The vibrant colors of tropical flowers dot the landscape, adding a touch of vibrancy to the already stunning scenery. A panoramic vista unfolds before your eyes, showcasing the infinite shades of blue that merge seamlessly with the clear sky on the horizon. You can't help but be mesmerized by the endless oceanic expanse, dotted with sailboats and luxury yachts that add a touch of elegance to the picture-perfect scene.