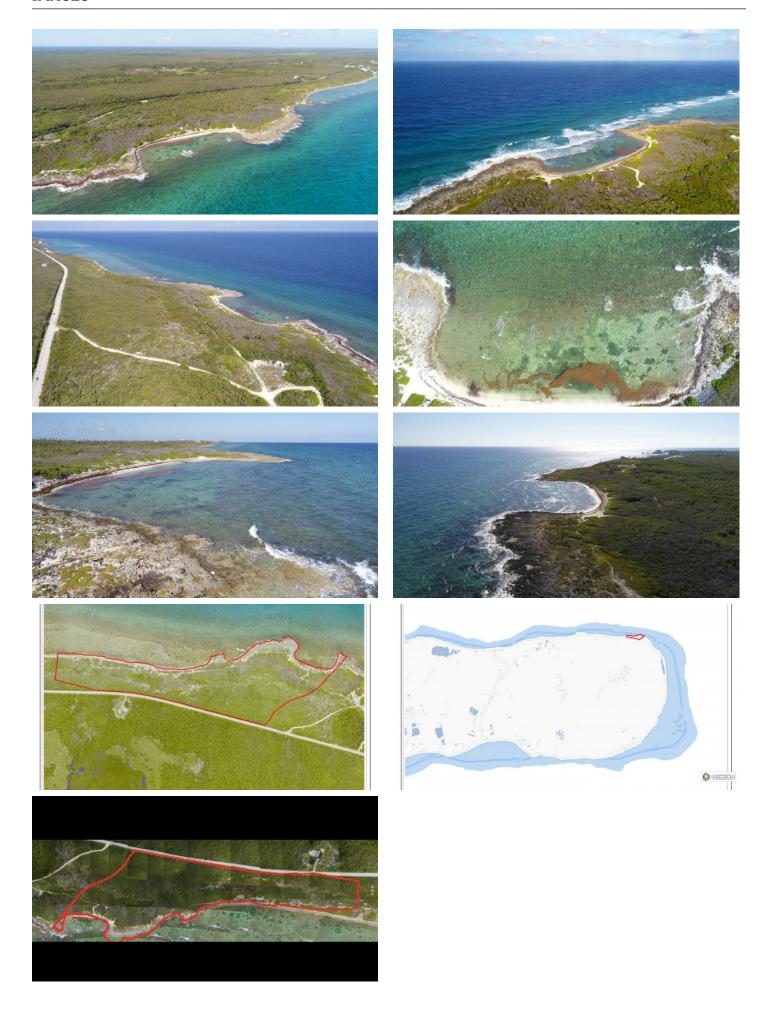

# PROPERTY DESCRIPTION

The most spectacular development site on Grand Cayman, which includes the majestic Spotter Bay! This huge site has a very uniquely protected bay with an absolutely stunning, massive sandy beach and thousands more feet of coastline to the east. There just are not any deep development sites like this with the incredible amount of coastline and gorgeous sandy beach. Adjacent to this site is a quickly developing tourism and resort area with hotels, condominiums, homes, and a multitude of facilities and services stretching all the way from Colliers to East End. This is the perfect site for the next major upscale development in Grand Cayman, in an undeniably pristine location. Very likely the last large development site that will have substantial acreage and enormous depth in from the Sea, combined with a protect bay of fabulous beach, and a long coastline to use for development!