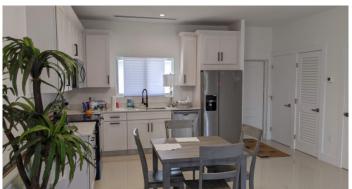

# PROPERTY DESCRIPTION

Brand New Townhome and Ready to Move into! Perfect small complex is located in a family suburb of Lookout Gardens. This 2 bed, 2.5 bath gorgeous home is finished with quartz countertops throughout, SS appliances, full size front loading washer/dryer, split A/C units in bedroom and central air, hurricane impact windows and large family patio. Privacy fencing to be installed along property line and landscaped.

# PROPERTY FEATURES

Kitchen Features Oven (Yes), Washer (Yes)

Interior Features AC (Multi-Zone)

Building Features City Water, Living Room, Kitchen Area

Additional Features Furnished (partial)
Outdoor Features Water Frontage (No)