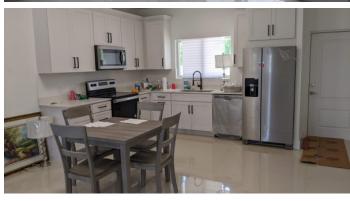

# PROPERTY DESCRIPTION

Brand New Townhome and Ready to Move into! Perfect small complex is located in a family suburb of Lookout Gardens. This 2 bed, 2.5 bath gorgeous home is finished with quartz countertops throughout, SS appliances, full size front loading washer/dryer, split A/C units in bedroom and central air, hurricane impact windows and large family patio. Privacy fencing to be installed along property line and landscaped.

# PROPERTY FEATURES

Kitchen Features Oven (Yes), Washer (Yes)

Interior Features AC (Multi-Zone)

Building Features City Water, Living Room, Kitchen Area

Additional Features Furnished (partial)
Outdoor Features Water Frontage (No)