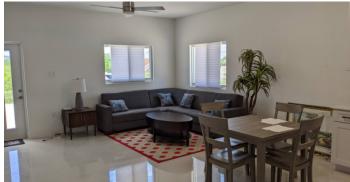

# PROPERTY DESCRIPTION

Brand New Townhome and Ready to Move into! Perfect small complex is located in a family suburb of Lookout Gardens. This 2 bed, 2.5 bath gorgeous home is finished with quartz countertops throughout, SS appliances, full size front loading washer/dryer, split A/C units in bedroom and central air, hurricane impact windows and large family patio. Privacy fencing to be installed along property line and landscaped.

# PROPERTY FEATURES

Kitchen Features Oven (Yes), Washer (Yes)

Interior Features AC (Multi-Zone)

Building Features City Water, Living Room, Kitchen Area

Additional Features Furnished (partial)
Outdoor Features Water Frontage (No)