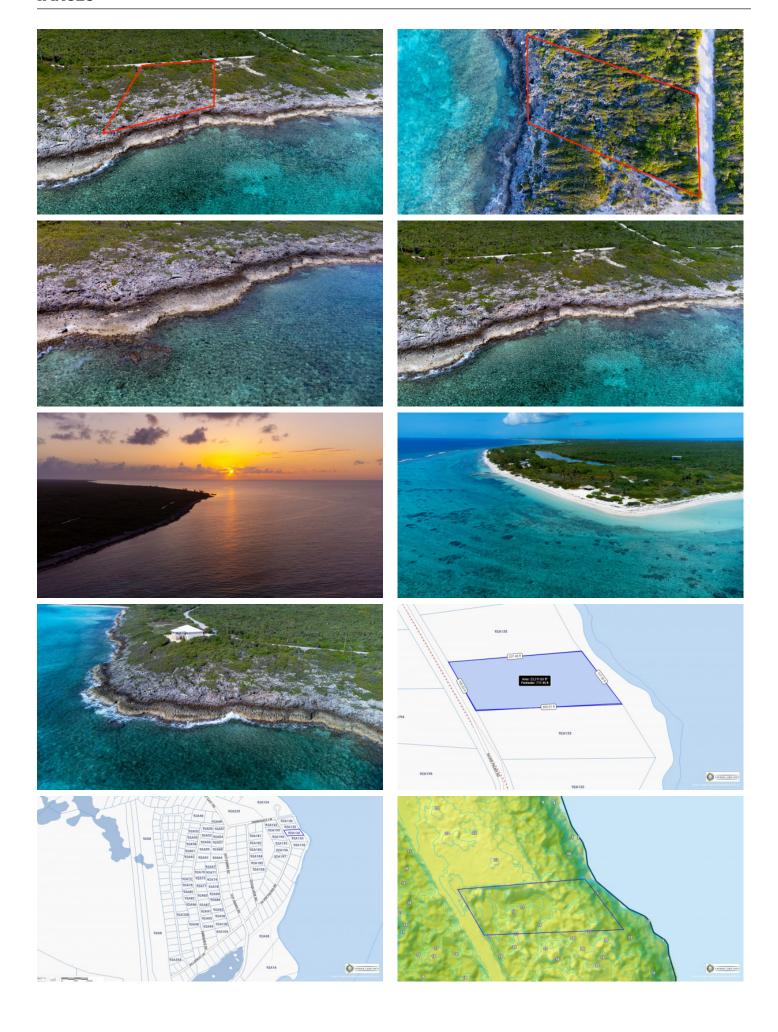

#### PROPERTY DESCRIPTION

A two-story home built on top of this NE facing oversized Lot with 0.53 acre (approximately 23,211 sq feet), located in the quietest and most peaceful and exclusive part of Little Cayman, with cinematographic views of the reef protected waters and of Cayman Brac and its lights. It is rare to find parcels in Little Cayman with this 18-feet elevation - so this is an investment in safety while gaining breathtaking views stretching over a couple of miles, benefiting from breezes and daily sunrises. Your future home will never need to have the blinds down in the afternoon: facing east, you get views and breezes, while enjoying food and drinks in the shade! It is located 900 meters away (2 minutes on an electric bike or 10 minutes walking) from the best and most treasured beach in Little Cayman... Point of Sand! The best comparison of this tip of Little Cayman, would be the area of Cayman Kai in Grand Cayman: private homes and no diving boats, just pure tranquility. The parcel slopes down from Silver Palm road at 18 feet, down to the oceanside, allowing for building of gentle steps into the ironshore to access the water for a refreshing swim or snorkeling. The parcel has very generous dimensions, offering up to 260 feet in depth, and 117 feet in width, offering more than 23 thousand square feet of unimpeded space to enjoy. Please check our video for an aerial view of this property. Photos courtesy of Lands & Survey.