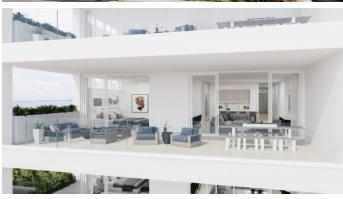

### PROPERTY DESCRIPTION

Link to Brochure with detailed renderings, floor plans, and descriptions - https://lacovia.com/east-remax Incredibly spacious, wide corner residence with gorgeous beach views overlooking the pool, manicured grounds and landscaping, and out into the Caribbean Sea. Your gaze from your elevated private balcony just naturally flows to the beach and Sea, between two beachfront buildings, broadly set apart. The more than considerable interior can comfortably accommodate a large family or group. The master bedroom and living room both access the beachview balcony. Each of the other four bedrooms have a private lounge attached to them. There is a separate laundry room and owner's closet. Highest level of interior finishes. Within this masterpiece of architecture is a long list of services, facilities, and amenities for your convenience and enjoyment, as well as a solid rental income opportunity; concierge services, state-of-the-art fitness center, 24/7 security, infinity edge pools and hot tub, beach and pool attendants, food and beverage services, private beach cabanas, bellhop and valet, club level lounge, spa services, sports equipment for Sea and land. Still low pre-construction pricing in place for a limited time!