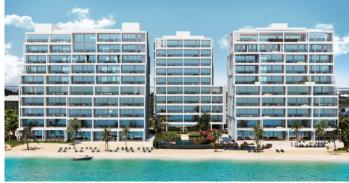

## LACOVIA - 4TH FLOOR CORNER BEACHVIEW

West Bay Road, Seven Mile Beach, Cayman Islands

### PROPERTY DESCRIPTION

Link to Brochure with detailed renderings, floor plans, and descriptions - https://lacovia.com/east-remax Incredibly spacious, wide corner residence with gorgeous beach views overlooking the pool, manicured grounds and landscaping, and out into the Caribbean Sea. Your gaze from your elevated private balcony just naturally flows to the beach and Sea, between two beachfront buildings, broadly set apart. The more than considerable interior can comfortably accommodate a large family or group. The master bedroom and living room both access the beachview balcony. Each of the other four bedrooms have a private lounge attached to them. There is a separate laundry room and owner's closet. Highest level of interior finishes. Within this masterpiece of architecture is a long list of services, facilities, and amenities for your convenience and enjoyment, as well as a solid rental income opportunity; concierge services, state-of-the-art fitness center, 24/7 security, infinity edge pools and hot tub, beach and pool attendants, food and beverage services, private beach cabanas, bellhop and valet, club level lounge, spa services, sports equipment for Sea and land. Still low pre-construction pricing in place for a limited time!