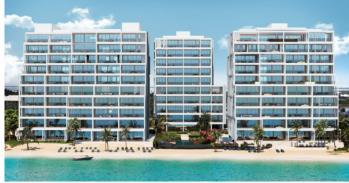

# LACOVIA - 2ND FLOOR CORNER BEACHVIEW

West Bay Road, Seven Mile Beach, Cayman Islands

## PROPERTY DESCRIPTION

Link to Brochure with detailed renderings, floor plans, and descriptions - https://lacovia.com/east-remax Incredibly spacious, wide corner residence with gorgeous beach views overlooking the pool, manicured grounds and landscaping, and out into the Caribbean Sea. Your gaze from your elevated private balcony just naturally flows to the beach and Sea, between two beachfront buildings, broadly set apart. The more than considerable interior can comfortably accommodate a large family or group. The master bedroom and living room both access the beachview balcony. Each of the other four bedrooms have a private lounge attached to them. There is a separate laundry room and owner's closet. Highest level of interior finishes. Within this masterpiece of architecture is a long list of services, facilities, and amenities for your convenience and enjoyment, as well as a solid rental income opportunity; concierge services, state-of-the-art fitness center, 24/7 security, infinity edge pools and hot tub, beach and pool attendants, food and beverage services, private beach cabanas, bellhop and valet, club level lounge, spa services, sports equipment for Sea and land. Still low pre-construction pricing in place for a limited time!