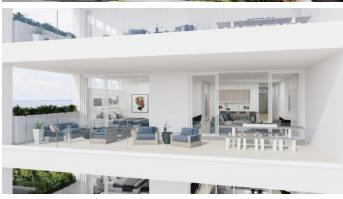

## PROPERTY DESCRIPTION

Link to Brochure with detailed renderings, floor plans, and descriptions - https://lacovia.com/east-remax Incredibly spacious, wide corner residence with gorgeous beach views overlooking the pool, manicured grounds and landscaping, and out into the Caribbean Sea. Your gaze from your elevated private balcony just naturally flows to the beach and Sea, between two beachfront buildings, broadly set apart. The more than considerable interior can comfortably accommodate a large family or group. The master bedroom and living room both access the beachview balcony. Each of the other four bedrooms have a private lounge attached to them. There is a separate laundry room and owner's closet. Highest level of interior finishes. Within this masterpiece of architecture is a long list of services, facilities, and amenities for your convenience and enjoyment, as well as a solid rental income opportunity; concierge services, state-of-the-art fitness center, 24/7 security, infinity edge pools and hot tub, beach and pool attendants, food and beverage services, private beach cabanas, bellhop and valet, club level lounge, spa services, sports equipment for Sea and land. Still low pre-construction pricing in place for a limited time!