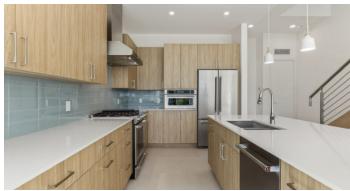

## PROPERTY DESCRIPTION

Strategically located and unique, this oversized Seaview residence is situated at the very front corner of the Seaview residences, featuring gorgeous wide angled Sea views from all levels. Spanning three storeys and located on 520 feet of tranquil, beautiful Sea frontage. The property is raised 12 feet high for storm protection. This special residence has an additional rooftop patio that affords stunning views, including an outdoor kitchen, jacuzzi, and shaded lounge area. Designed to provide much more than any other residential development, your residence features an abundance of attributes - Seaview master bedroom and living room, solar panel array to eliminate costs, private backyard with patio, separate storage unit, smart home technology, propane appliances, huge private attached garage, and an exceptional quality of fixtures, finishes, appliances, and building materials. The property itself is another wealth of highly desired features unlike anywhere else - massive 3.4 acres with a 500 foot Seafront park, yoga area, large swimming pool with separate kids pool/play area, fully equipped gym, storage lockers for paddle boards/kayaks, and the list goes on! No other residence has all of these qualities. A tremendous value for home ownership, long term rental, and investment. Ready to move in NOW!

## PROPERTY FEATURES

Kitchen Features Oven (Yes)

Interior Features AC (Central), TV (Cable)

Building Features Dining Area, City Water, Living Room, Family Room, Kitchen Area, Breakfast

Area

Outdoor Features Garages (Yes), Water Frontage (Yes)