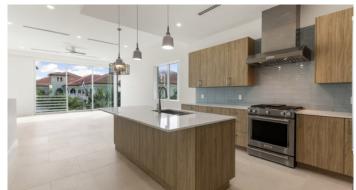

## PROPERTY DESCRIPTION

Strategically located and unique, this oversized Seaview residence is situated at the very front corner of the Seaview residences, featuring gorgeous wide angled Sea views from all levels. Spanning three storeys and located on 520 feet of tranquil, beautiful Sea frontage. The property is raised 12 feet high for storm protection. This special residence has an additional rooftop patio that affords stunning views, including an outdoor kitchen, jacuzzi, and shaded lounge area. Designed to provide much more than any other residential development, your residence features an abundance of attributes - Seaview master bedroom and living room, solar panel array to eliminate costs, private backyard with patio, separate storage unit, smart home technology, propane appliances, huge private attached garage, and an exceptional quality of fixtures, finishes, appliances, and building materials. The property itself is another wealth of highly desired features unlike anywhere else - massive 3.4 acres with a 500 foot Seafront park, yoga area, large swimming pool with separate kids pool/play area, fully equipped gym, storage lockers for paddle boards/kayaks, and the list goes on! No other residence has all of these qualities. A tremendous value for home ownership, long term rental, and investment. Ready to move in NOW!

## PROPERTY FEATURES

Kitchen Features Oven (Yes)

Interior Features AC (Central), TV (Cable)

Building Features Dining Area, City Water, Living Room, Family Room, Kitchen Area, Breakfast

Area

Outdoor Features Garages (Yes), Water Frontage (Yes)