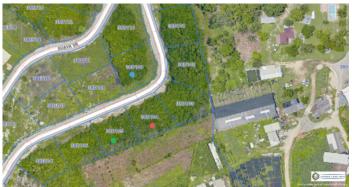

### **GUAVA GROVES - HOUSE LOT 104**

Guava Dr, East of George Town, Cayman Islands

# PROPERTY DESCRIPTION

Beautiful house lot located in the quaint of called Guava Groves. Land is filled and all infrastructure is in place. House lots in this area are highly sought after and rarely come available for sale. Conveniently located; only a few minutes drive to Countryside Shopping Center and Bodden Town Public Beach. All plots within Guava Groves are comprised on native limestone rock ranging in elevation from 10ft to 18ft above sea level. Covenants in place to ensure that your investment is protected. Neighboring lot also listed for sale.