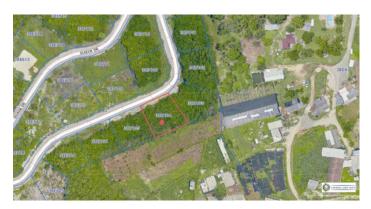

### **GUAVA GROVES - HOUSE LOT 104**

Guava Dr, East of George Town, Cayman Islands

# PROPERTY DESCRIPTION

Beautiful house lot located in the quaint of called Guava Groves. Land is filled and all infrastructure is in place. House lots in this area are highly sought after and rarely come available for sale. Conveniently located; only a few minutes drive to Countryside Shopping Center and Bodden Town Public Beach. All plots within Guava Groves are comprised on native limestone rock ranging in elevation from 10ft to 18ft above sea level. Covenants in place to ensure that your investment is protected. Neighboring lot also listed for sale.