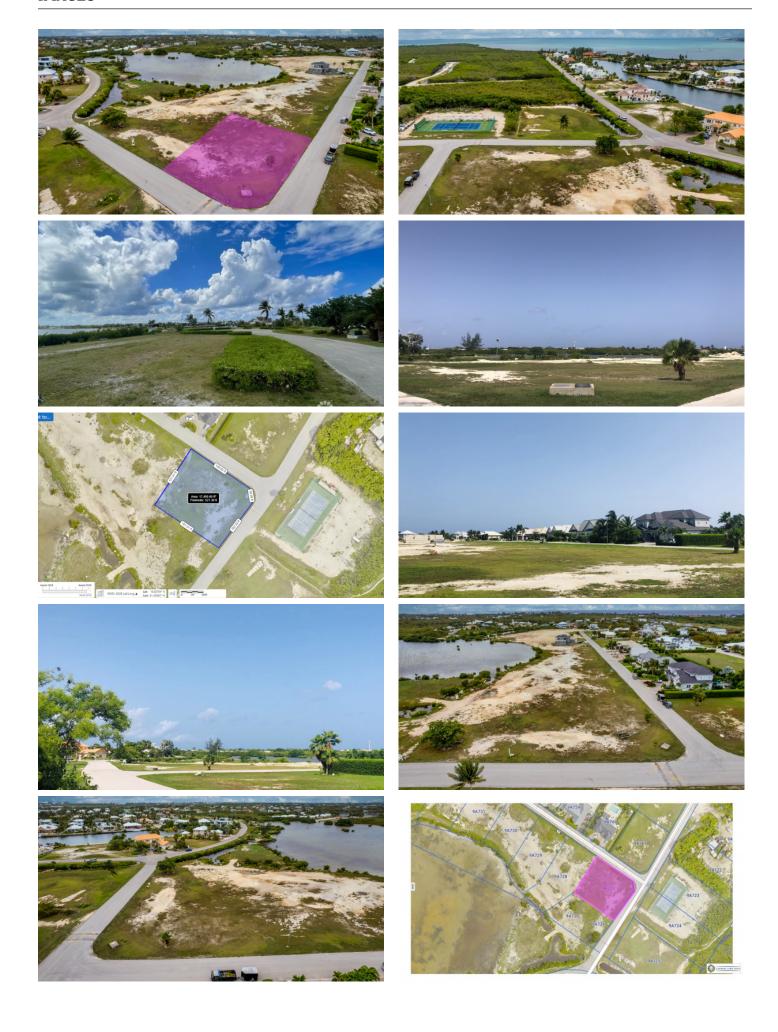

# SHORECREST CIRCLE HOUSE LOT - THE SHORES(WITH BOAT RAMP ACCESS)

Shorecrest Circle, West Bay, Cayman Islands

### PROPERTY DETAILS

Price: CI\$499,990 MLS#: 414435 Type: Land Listing Type: Low Density ResidentialStatus: Current Width: 140

Depth: 125 Acreage: 0.40

Sq. Ft.: 17,336

## PROPERTY DESCRIPTION

The Shores is one of Cayman's premier gated residential communities, located minutes from Seven Mile Corridor. With endless opportunities to see the breathtaking sunrises and sunsets. As a resident of this secure, luxurious community, you benefit from all its amenities including, the tennis and pickleball court, access to the Shores gated Barkers National Park (on the right of the tennis court), and use of community boat ramp/slipway. You also benefit from direct access to the island's main highway, giving you easy access to Camana Bay, George Town and beyond.