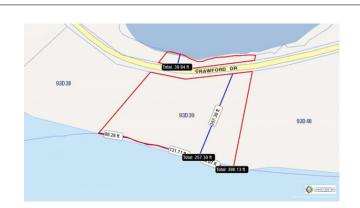

#### PROPERTY DESCRIPTION

1.82 Acre Parcel On Choicest Section of Cayman Brac Water Front. Close in to Everything. Located in Area Referred to as "Hotel Row". 400 Feet of Sandy Beach Front Sets It Apart from Majority of Large Waterfront Parcels in the Brac that are Rocky Shoreline. Adjoining 2.5 Acre Parcel Also For Sale. Buy Both and Have 4.5 Acres with 820 Feet of Beach Frontage!