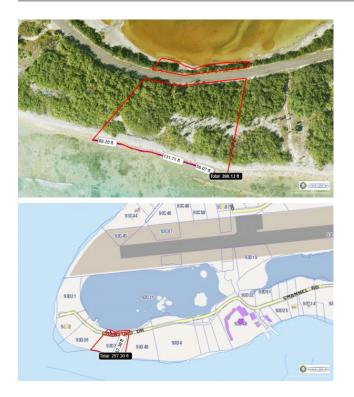

#### PROPERTY DESCRIPTION

1.82 Acre Parcel On Choicest Section of Cayman Brac Water Front. Close in to Everything. Located in Area Referred to as "Hotel Row". 400 Feet of Sandy Beach Front Sets It Apart from Majority of Large Waterfront Parcels in the Brac that are Rocky Shoreline. Adjoining 2.5 Acre Parcel Also For Sale. Buy Both and Have 4.5 Acres with 820 Feet of Beach Frontage!