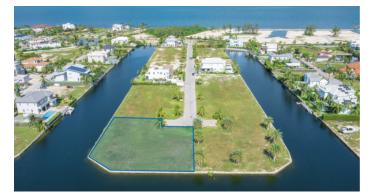

#### PROPERTY DETAILS

Price: US\$1,680,000 Listing Type: Low Density Residential Depth: 143.40 MLS#: 413677 Status: Current Acreage: 0.42 Type: Land Width: 144.17

#### PROPERTY DESCRIPTION

Build your dream home on the water on Marquis Quay in the gated community of Crystal Harbour. At 0.42 acres (18,669.82 sq. ft.), parcel 316 is a corner lot with two sides facing the canal with over 264 ft of water frontage at the end of the cul de sac. With incredible sunset views, this lot is protected but features great access to North Sound. As one of the most desirable places to live along the Seven Mile Beach corridor, this lot offers canal front living at its best. Crystal Harbour is a lovely community featuring high-end homes, lots of families, safe areas for jogging and bicycling along with a golf course with 24hr security at the gate. This area is really building out quickly and there won't be very many lots of sale for much longer. This lot is priced to sell quickly and offers great value in comparison to where the current market seems to be going. Don't miss this opportunity, Call now!