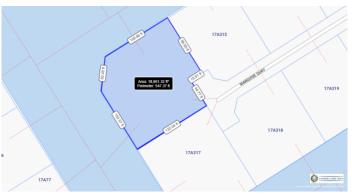

#### PROPERTY DETAILS

Price: US\$1,680,000 Listing Type: Low Density Residential Depth: 143.40 MLS#: 413677 Status: Current Acreage: 0.42 Type: Land Width: 144.17

#### PROPERTY DESCRIPTION

Build your dream home on the water on Marquis Quay in the gated community of Crystal Harbour. At 0.42 acres (18,669.82 sq. ft.), parcel 316 is a corner lot with two sides facing the canal with over 264 ft of water frontage at the end of the cul de sac. With incredible sunset views, this lot is protected but features great access to North Sound. As one of the most desirable places to live along the Seven Mile Beach corridor, this lot offers canal front living at its best. Crystal Harbour is a lovely community featuring high-end homes, lots of families, safe areas for jogging and bicycling along with a golf course with 24hr security at the gate. This area is really building out quickly and there won't be very many lots of sale for much longer. This lot is priced to sell quickly and offers great value in comparison to where the current market seems to be going. Don't miss this opportunity, Call now!