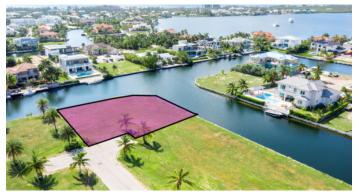

#### PROPERTY DETAILS

Price: US\$1,680,000 Listing Type: Low Density Residential Depth: 143.40 MLS#: 413677 Status: Current Acreage: 0.42 Type: Land Width: 144.17

#### PROPERTY DESCRIPTION

Build your dream home on the water on Marquis Quay in the gated community of Crystal Harbour. At 0.42 acres (18,669.82 sq. ft.), parcel 316 is a corner lot with two sides facing the canal with over 264 ft of water frontage at the end of the cul de sac. With incredible sunset views, this lot is protected but features great access to North Sound. As one of the most desirable places to live along the Seven Mile Beach corridor, this lot offers canal front living at its best. Crystal Harbour is a lovely community featuring high-end homes, lots of families, safe areas for jogging and bicycling along with a golf course with 24hr security at the gate. This area is really building out quickly and there won't be very many lots of sale for much longer. This lot is priced to sell quickly and offers great value in comparison to where the current market seems to be going. Don't miss this opportunity, Call now!